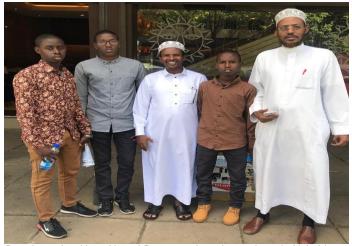

# NEYD students' abroad jet back to the country

It was a moment of reflection and enjoyment as some of the NEYD fruits come closer to ripening. The jetting back of the three students studying in Sudan on 19<sup>th</sup> April, 2019 for long holidays is an evident that the organization is in the right track to achieve its goals. The three students sponsored by Hayrat Aid in Turkey will spend their long holiday with their families.

Board member Sheikh Dr. Ali Tawane receives The three NEYD students studying in Sudan at JKIA on 19<sup>th</sup> April, 2019

Board member Hon. Ahmed Boray receives the students in Nairobi on 19th April, 2019