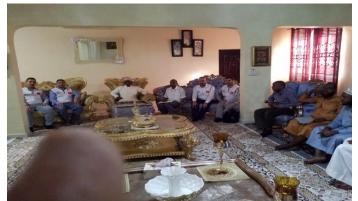

NEYD officials welcome Turkish Hayrat Aid visiting delegation at Lantern Hotel on 8th February 2019

Hayrat Aid and NEYD officials meet the Garissa Municipal Board Chairman in his office on 10<sup>th</sup> February 2019