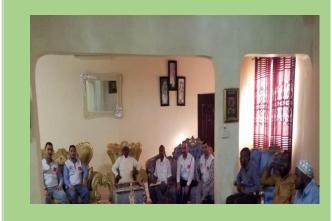

## **Change of guard in NEYD Senior** management

The 31<sup>st</sup> December 2018 Annual General meeting held in Lantern Hotel, Garissa ushered in new members in the senior management level. Top in the list was the CEO position where Brother Daud Biriye, a career teacher with masters in project planning and management was appointed by the members. This position was held by Brother Aden Abdi Awle, a Mathematics lecturer at North Eastern National Polytechnic with Masters in Education leadership.

Handing over and taking over ceremony at NEYD Raya Centre 19th Jan. 2019