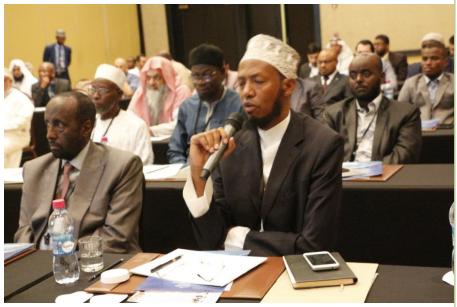

# NEYD well represented at WAMY conference held in Djibouti

As usual NEYD which is an affiliate member of WAMY never missed the opportunity to be represented in WAMY conferences. From the time it was given the slot in 2001 to date the organization has been sending high ranking officials to represent it in the global event. This year conference was held in Djibouti on 17<sup>th</sup> March, 2019. NEYD was represented by Sheikh Dr. Ali Tawane Mohamud who actively participated in the event

Sheikh Dr. Ali Tawane ( $3^{cl}$  from left) with other WAMY conference participants in Djibouti on 17 march, 2019

Sheikh Dr. Ali Tawane making his contribution in the WAMY conference discussion