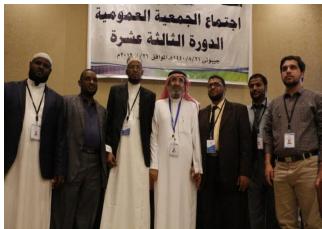

# NEYD well represented at WAMY conference held in Djibouti

As usual NEYD which is an affiliate member of WAMY never missed the opportunity to be represented in WAMY conferences. From the time it was given the slot in 2001 to date the organization has been sending high ranking officials to represent it in the global event. This year conference was held in Djibouti on 17<sup>th</sup> March, 2019. NEYD was represented by Sheikh Dr. Ali Tawane Mohamud who actively participated in the event

Sheikh Dr. Ali Tawane ( $3^{cl}$  from left) with other WAMY conference participants in Djibouti on 17 march, 2019

Sheikh Dr. Ali Tawane making his contribution in the WAMY conference discussion