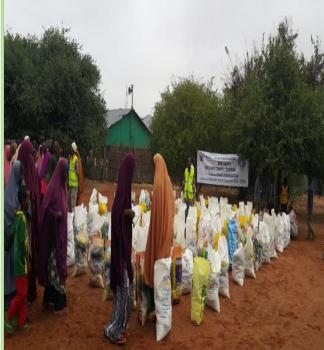

### Iftar Planning starts in early April

During every Ramadhan NEYD undertakes a program of feeding the most vulnerable poor members of the society who would hardly get food to break their fast. Early planning was initiated for this year Ramadhan which is expected to begin on 5<sup>th</sup> May 2019. The Humanitarian department chaired by Brother Mohamed Malele called for high level meeting involving both former and current directors to get everything right. NEYD is planning to give food rations to Over 300 families and Fast

breaking meal to over 1000 persons.

High level Iftar planning meeting at NEYD Town Office on 14th April, 2019