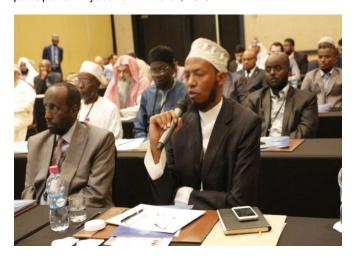

# NEYD well represented at WAMY conference held in Djibouti

As usual NEYD which is an affiliate member of WAMY never missed the opportunity to be represented in WAMY conferences. From the time it was given the slot in 2001 to date the organization has been sending high ranking officials to represent it in the global event. This year conference was held in Djibouti on 17<sup>th</sup> March, 2019. NEYD was represented by Sheikh Dr. Ali Tawane Mohamud who actively participated in the event

Sheikh Dr. Ali Tawane ( $3^{cl}$  from left) with other WAMY conference participants in Djibouti on 17 march, 2019

Sheikh Dr. Ali Tawane making his contribution in the WAMY conference discussion