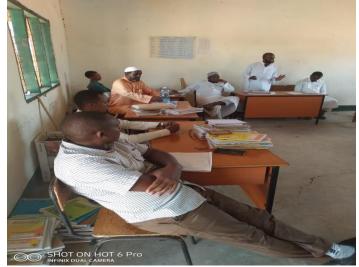

# Termly Assessment at NEYD primary school

To maintain high standard of education, the education sub-committee with the attendance of the CEO conducted termly assessment on teacher's performance. It was a whole day activity which saw all the teachers participates to assess their performance. The assessment included syllabus coverage, scheme of work, lesson plan and record of work covered.

Education sub-committee conducts termly assessment at NEYD primary school on 31st March 2019

A lesson in progress at NEYD primary school