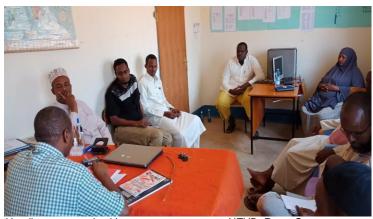

### Iftar Planning starts in early April

During every Ramadhan NEYD undertakes a program of feeding the most vulnerable poor members of the society who would hardly get food to break their fast. Early planning was initiated for this year Ramadhan which is expected to begin on 5<sup>th</sup> May 2019. The Humanitarian department chaired by Brother Mohamed Malele called for high level meeting involving both former and current directors to get everything right. NEYD is planning to give food rations to Over 300 families and Fast

breaking meal to over 1000 persons.

High level Iftar planning meeting at NEYD Town Office on 14th April, 2019