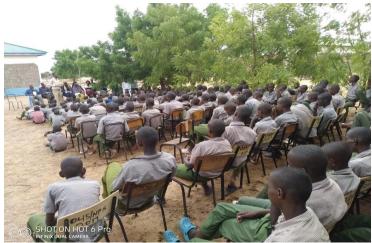

## First term 2019 comes to an End at NEYD Primary School

It was long and busy term for the NEYD primary pupils as the first term of 2019 comes to end on 5<sup>th</sup> April, 2019. The term which started on 2<sup>nd</sup> January, 2019 registered 210 pupils of which 90 were orphans, 103 privately sponsored and 12 with free tuition and lunch from the host community. Five orphans who did their KCPE in 2018 got admissions in Garissa high school and Sankuri secondary school. High performing students were rewarded with various awards.

The closing ceremony officiated by the Centre Manager Mr. Abdirahman highlighted some of the successful activities for the term. The termly assessment done by the education sub-committee had shown an improvement in the set standard and performance.

First term 2019 closing ceremony at NEYD Primary School in Raya on 6<sup>th</sup> March, 2019.